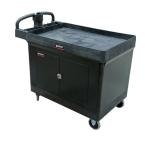

## SC4217

"500 lb Capacity

- Size: L 41.3" x W 16.7" x H 34.6" (Handle Height).
- Loading Capacity: 500Lbs.
- Caster Size: 5" x 1-1/4".
- Caster Qty: 2 rigid + 2 swivel.
- Caster Material: TPR (Thermo-Plastic-Rubber).
- Cart Material: PP.
- · Color: Grey.
- Net Weight: 30.8 Lbs.

| Item No. | Description                                                |
|----------|------------------------------------------------------------|
|          | Service cart<br>L 41.3" x W 16.7" x H 34.6"(Handle Height) |