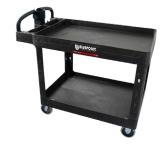

### SC4425

"500 lb Capacity"

### SC4425 Cart

- Size: L 43.1" x W 24.6" x H 38.1"(Handle Height).
- Loading Capacity: 500Lbs.
- Caster Size: 5" x 1-1/4".
- Caster Qty: 2 rigid + 2 swivel.
- Net Weight: 44 Lbs.

| Item No. | Description                                                |
|----------|------------------------------------------------------------|
|          | Service cart<br>L 43.1" x W 24.6" x H 38.1"(Handle Height) |