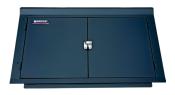

### SC4425-A Armor (Cart not included)

- Fits SC4425 Cart
- Can be locked with a padlock (Not included)
- Net Weight: 29 Lbs.
- Size: L 36" x H 23" x W 2"

## SC4425-EZA Armor (Cart not included)

- Fits SC4425 Cart
- Easy and fast install. No tools required.
- Also fits: Rubbermaid® FG452088BLA cart and Sur-Pro® 4426 Series carts and various other carts.
- Can be locked with a padlock (Not included)
- Net Weight: 37 Lbs.
- Size: L 36" x H 23" x W 2"