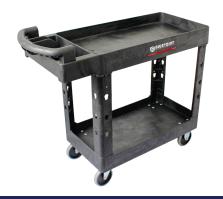

### SC4425

"500 lb Capacity"

### SC4425 Cart

- Size: L 43.1" x W 24.6" x H 38.1"(Handle Height).
- Loading Capacity: 500Lbs.
- Caster Size: 5" x 1-1/4".
- Caster Qty: 2 rigid + 2 swivel.
- Net Weight: 44 Lbs.

| Item No. | Description                                                |
|----------|------------------------------------------------------------|
|          | Service cart<br>L 43.1" x W 24.6" x H 38.1"(Handle Height) |