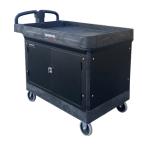

gh enough for material handling and maintenance.
- Built-in storage bin in handle, perfect way to store small parts.
- Sturdy structure foam construction, won't rust, dent, chip or peel.
- Rounded corners protect walls and furniture.
- · Disassembled for shipping, assembly instruction is included.

### SC4425



"500 lb Capacity"

### SC4425 Cart

- Size: L 43.1" x W 24.6" x H 38.1"(Handle Height).
- Loading Capacity: 500Lbs.
- Caster Size: 5" x 1-1/4".
- Caster Qty: 2 rigid + 2 swivel.
- Net Weight: 44 Lbs.

| Item No. | Description                                                |
|----------|------------------------------------------------------------|
|          | Service cart<br>L 43.1" x W 24.6" x H 38.1"(Handle Height) |

#### **Armors Shown Below Are Available**

#### **SC4425AR**







#### **SC4425AR = SC4425 Cart + SC4425-A Armor**

### SC4425-A Armor (Cart not included)

- Fits SC4425 Cart
- Can be locked with a padlock (Not included)
- Net Weight: 29 Lbs.
- Size: L 36" x H 23" x W 2"

# SC4425-EZA





## SC4425-EZA Armor (Cart not included)

- Fits SC4425 Cart
- Easy and fast install. No tools required.
- Also fits: Rubbermaid® FG452088BLA cart and Sur-Pro® 4426 Series carts and various other carts.
- Can be locked with a padlock (Not included)
- Net Weight: 37 Lbs.
- Size: L 36" x H 23" x W 2"

## SC4217



"500 lb Capacity

- Size: L 41.3" x W 16.7" x H 34.6" (Handle Height).
- Loading Capacity: 500Lbs.
- Caster Size: 5" x 1-1/4".
- Caster Qty: 2 rigid + 2 swivel.
- Caster Material: TPR (Thermo-Plastic-Rubber).
- Cart Material: PP.
- · Color: Grey.
- Net Wei