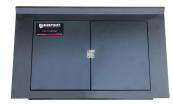

### SC4425-A Armor (Cart not included)

- Fits SC4425 Cart
- Can be locked with a padlock (Not included)
- Net Weight: 29 Lbs.
- Size: L 36" x H 23" x W 2"

## SC4425-EZA Armor (Cart not included)

- Fits SC4425 Cart
- Easy and fast install. No tools required.
- Also fits: Rubbermaid® FG452088BLA cart and Sur-Pro® 4426 Series carts and various other carts.
- Can be locked with a padlock (Not included)
- Net Weight: 37 Lbs.
- Size: L 36" x H 23" x W 2"